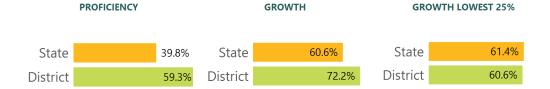

### SCHOOL ACCOUNTABILITY GRADE COMPONENTS

**PROFICIENCY** 

Mississippi's accountability system assigns "A" through "F" letter grades for schools and districts. Grades are based on student achievement, student growth, student participation in testing, and other academic measures.

**GROWTH** 