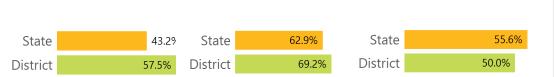

### SCHOOL ACCOUNTABILITY GRADE COMPONENTS

**PROFICIENCY** 

Mississippi's accountability system assigns "A" through "F" letter grades for schools and districts. Grades are based on student achievement, student growth, student participation in testing, and other academic measures.

**GROWTH** 

## Math

Measurements of student performance on the statewide math assessment.

### **English**

Measurements of student performance on the statewide English language arts (ELA) assessment.