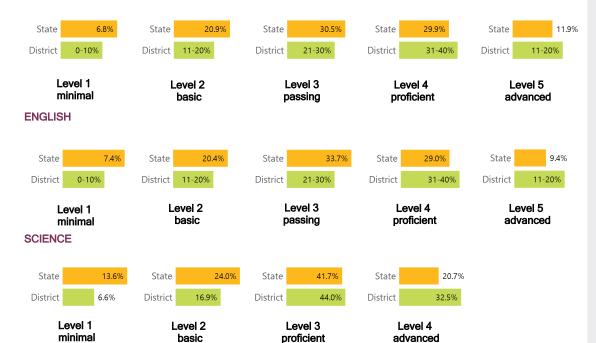

### **Student Performance**

The following information shows each level of student performance on statewide assessments.

#### **MATH**

### **English**

Measurements of student performance on the statewide English language arts (ELA) assessment.